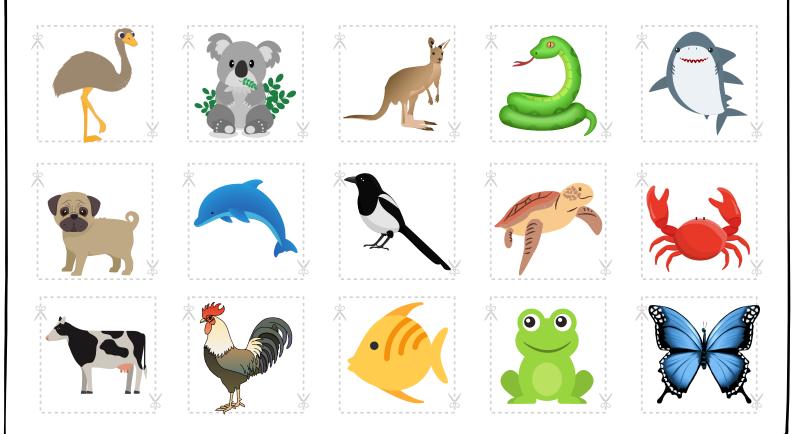

# ANIMAL HABITATS - PART 1

Explore the ocean habitat. Cut and paste the wildlife that belongs here: