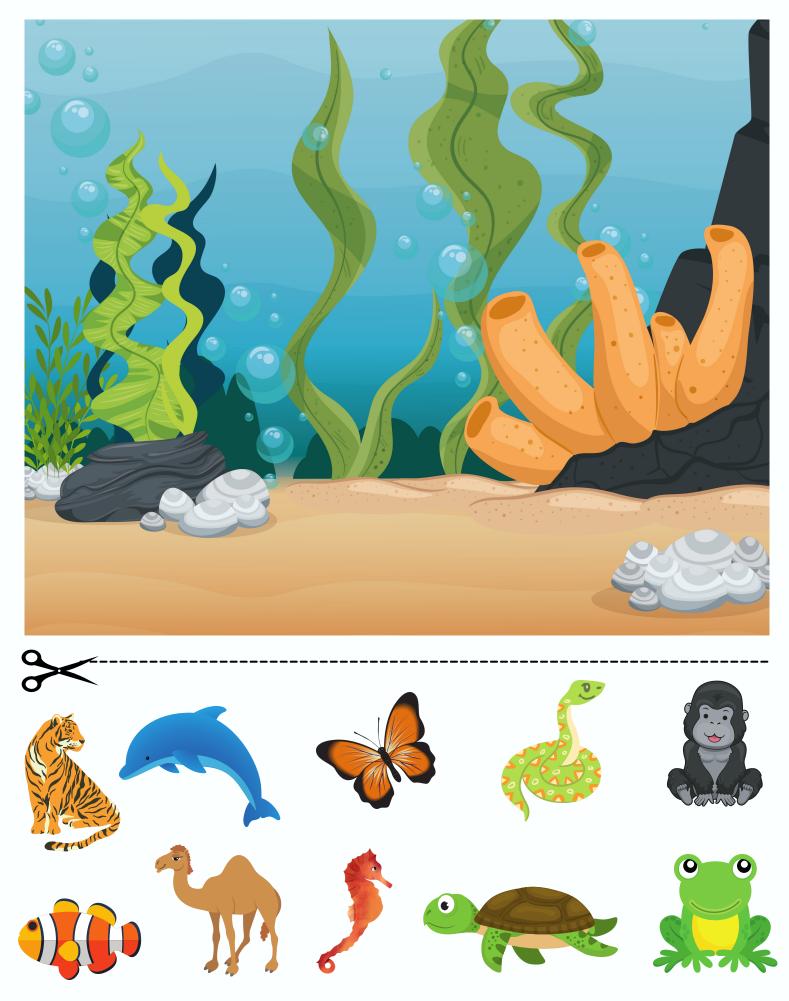

# ANIMAL HABITATS - PART 1

Explore the ocean habitat. Cut and paste the wildlife that belongs here: