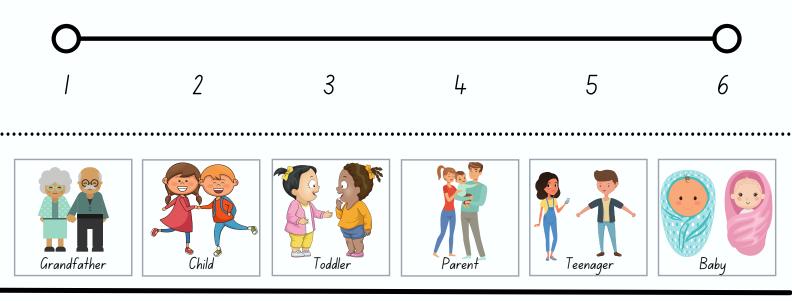

# STAGES OF LIFE

Explore the different stages of human life and sequence them in order: