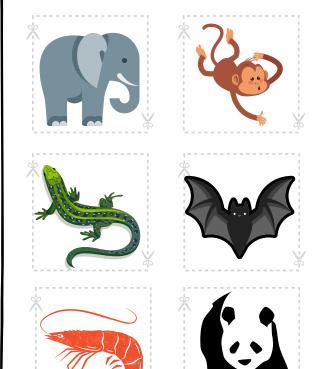

#### **Animal Sort**

Sort animals into groups based on their visible features.

#### **Animal Sort**

Write your own titles for each group based on how you will sort them. Cut and paste the animals into the correct group.