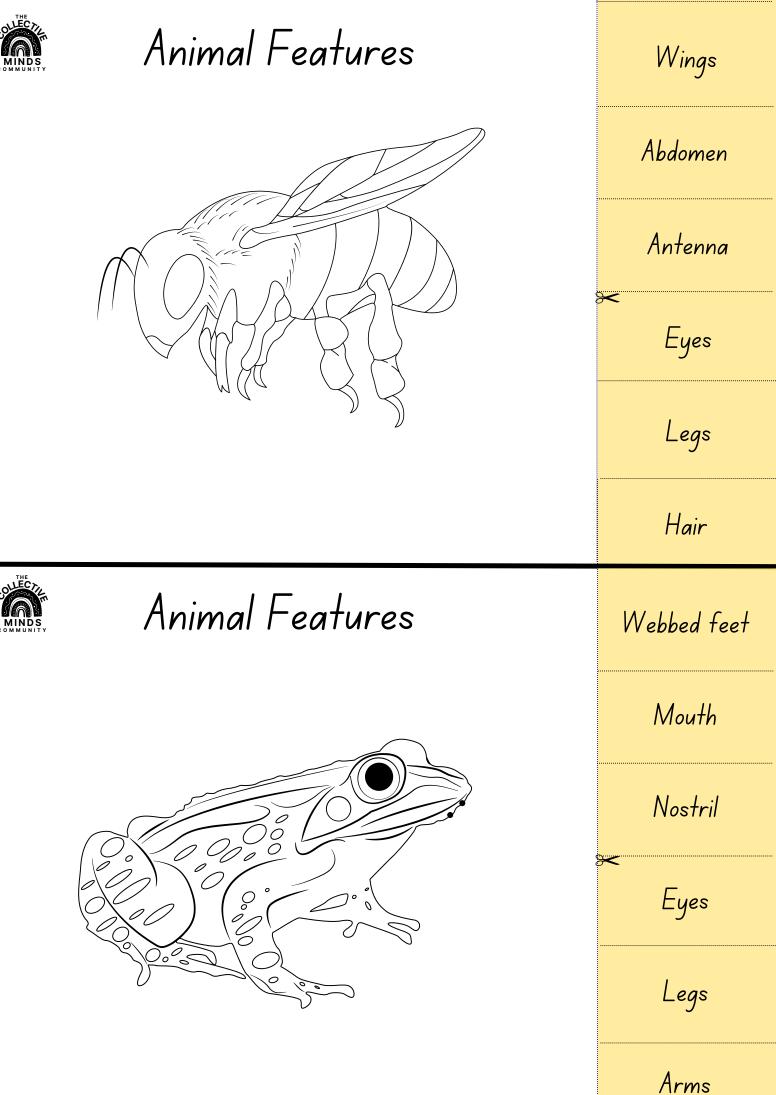

#### **Animal Sort**

Write your own titles for each group based on how you will sort them. Cut and paste the animals into the correct group.