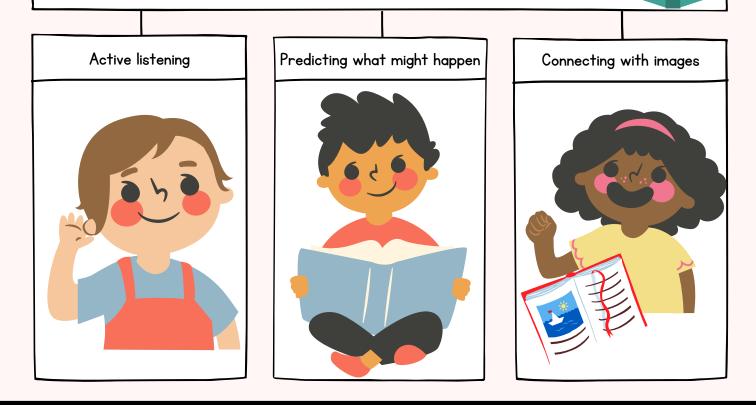

# LISTEN TO STORIES

Listen to a range of short stories and explore the following skills: