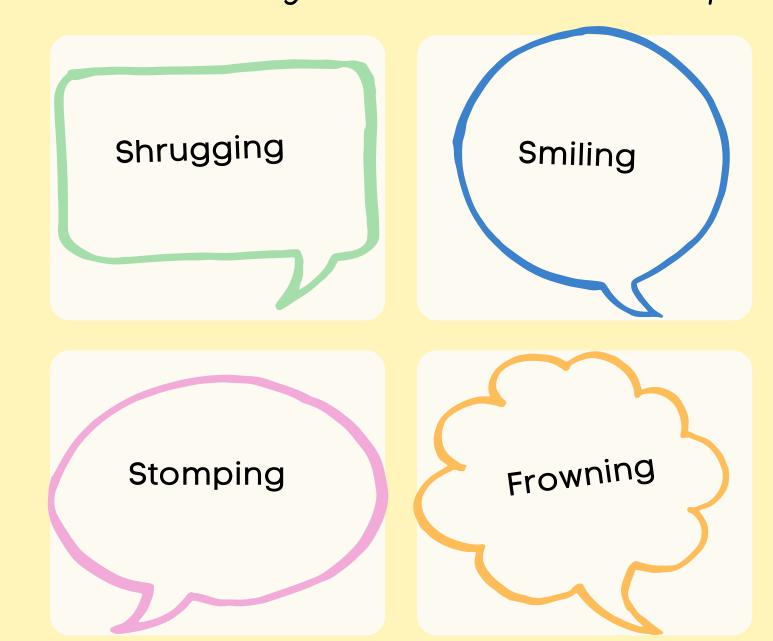

# Spontaneous

Focus on facial expressions and gestures when interacting with others, for example:

Instructions: Cut around each tree branch and place on your wall to create a tree of sight words.

Instructions: Cut around each tree branch and place on your wall to create a tree of sight words.