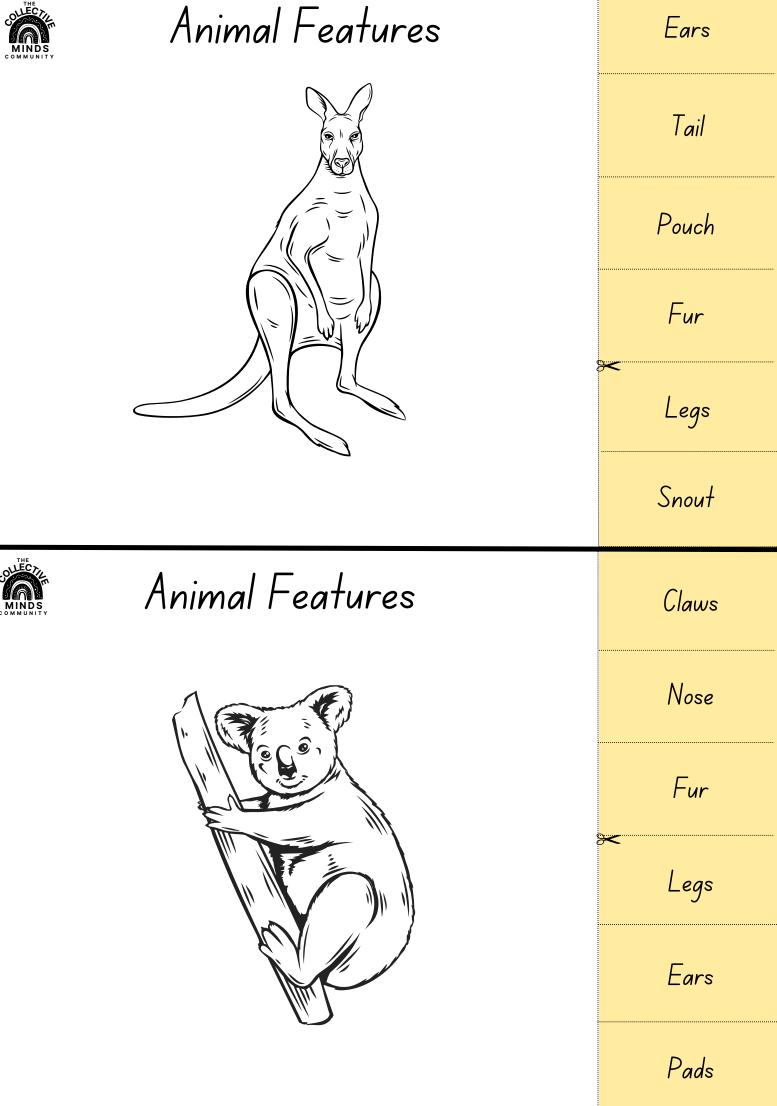

9 |  |
| 51 | 53 | 55 | 57 | 59 |  |
| 61 | 63 | 65 | 67 | 69 |  |
| ١٢ | 73 | 75 | ١١ | 79 |  |
| 81 | 83 | 85 | 87 | 89 |  |
| 91 | 93 | 95 | 97 | 99 |  |





Count by 2s and colour in each number as you go!

| 1  | 2  | 3  | 4  | 5  | 6  | ٦  | 8  | 9  | 10  |
|----|----|----|----|----|----|----|----|----|-----|
| 11 | 12 | 13 | 14 | 15 | 16 | ٦  | 18 | 19 | 20  |
| 21 | 22 | 23 | 24 | 25 | 26 | 27 | 28 | 29 | 30  |
| 31 | 32 | 33 | 34 | 35 | 36 | 37 | 38 | 39 | 40  |
| 41 | 42 | 43 | 44 | 45 | 46 | 47 | 48 | 49 | 50  |
| 51 | 52 | 53 | 54 | 55 | 56 | 57 | 58 | 59 | 60  |
| 61 | 62 | 63 | 64 | 65 | 66 | 67 | 68 | 69 | 70  |
| ١٢ | 72 | 73 | 74 | 75 | 76 | ٦٦ | 78 | 79 | 80  |
| 81 | 82 | 83 | 84 | 85 | 86 | 87 | 88 | 89 | 90  |
| 91 | 92 | 93 | 94 | 95 | 96 | 97 | 98 | 99 | 100 |













#### **Animal Sort**

Sort animals into groups based on their visible features.





#### **Animal Sort**

Sort animals into groups based on their visible features.























#### **Animal Sort**

Write your own titles for each group based on how you will sort them. Cut and paste the animals into the correct group.



#### **Animal Sort**

Write your own titles for each group based on how you will sort them. Cut and paste the animals into the correct group.



# ANIMAL HABITATS - PART 1

Explore the ocean habitat. Cut and paste the wildlife that belongs here:





# ANIMAL HABITATS - PART 1

Explore the ocean habitat and draw the following:

What animals live there?

What do they need to survive?



# ANIMAL HABITATS - PART 1

#### Explore the ocean habitat and think a