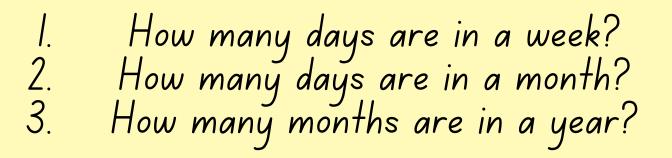

Clever Calendars

Using the calendar below, explore the following questions:

Listen to and practise the rhyme for the months of the year!

Clever Calendars

30 days has September, April, June and November. All the rest have 31, Except for February, Which only has 28 days clear, And 29 each leap year!