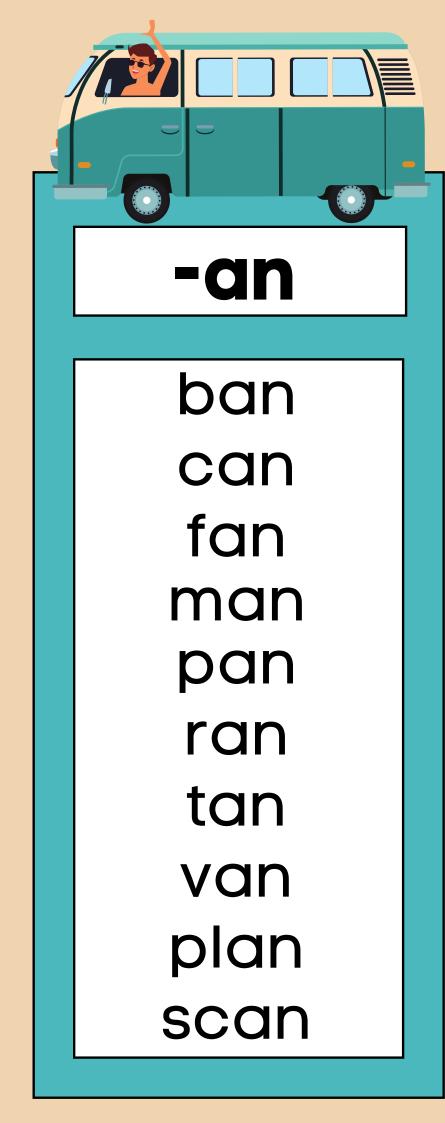

#### MY CVC WORDS

- Cut each box out and staple on the lines provided. Decorate the front page shown below.
- Write and read the 'an' cvc words. Verbally break the word apart into its individual sounds.