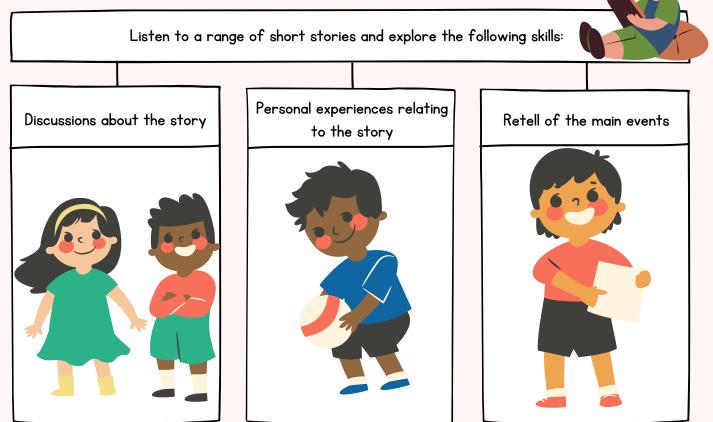

# LISTEN TO STORIES

Listen to a range of short stories and explore the following skills: