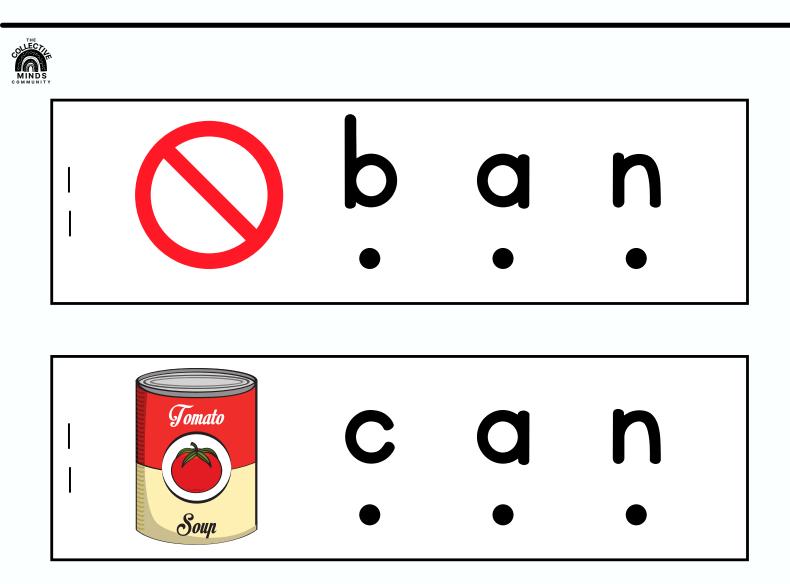

#### MY CVC WORDS

- Cut each box out and staple on the lines provided. Decorate the front page shown below.
- Write and read the 'an' cvc words. Verbally break the word apart into its individual sounds.